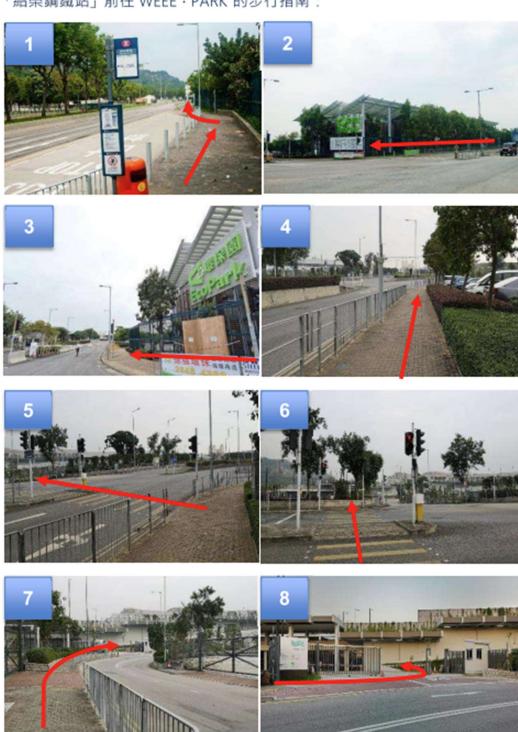

#### - By Cheque

Please kindly send a crossed cheque made payable to **CIH Asia International Limited** to Chartered Institute of Housing Asian Pacific Branch, Units 2008-2010, Telford House, 16 Wang Hoi Road, Kowloon Bay, Kowloon, Hong Kong on or before the deadline mentioned in the payment detail.

All received cheques of unsuccessful enrolment reservation will be shredded after enrolment deadline.

- 3. You are welcome to contact the Secretariat at 2356 8680 for checking your registration.
- 4. Official receipt is available upon request.
- 5. Enrolment reservations are subject to the final decision of the organizer.

# **Location Map**

# 公共交通工具 (K52 路線巴士所需行車時間:30-45 分鐘)

- · 請於港鐵屯門站 C2 出口轉乘 K52 路線巴士 (班次詳情)。
- · 請於「紹榮鋼鐵站」下車,再步行前往環保園閘口以進入 WEEE · PARK。

# 由「紹榮鋼鐵站」前往 WEEE · PARK 的步行指南: